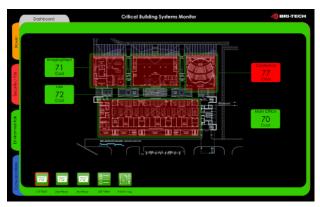

## **V-TMM | Temperature Monitoring Module**

Temp Probes Air Pressure Humidity Boiler Temp VFD Fan Status