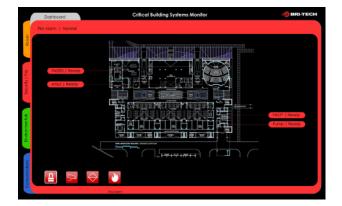

they are working properly. Elapsed time in-between inspections can present risks.

In most cases, these legacy systems lack the ability to connect to today's networks and communications systems to report status or trouble.

Voiant CSM adds monitoring intelligence to almost any system, allowing power, temperature, flow, and status to be measured. Parameters can be set with limits and corresponding alerts. A monitoring dashboard can be viewed via computer, tablet or smartphone. Voiant can also texts alerts as well as report status via a text request.

Voiant is an ideal tool for facilities and engineering departments looking to better manage resources during normal operation and emergency situations.



# Combound Critical Sulding Systems Monitor Fonce | Normal Control Ido Ido Control Ido





### **Dashboard**

Real Time System Status
Limit Alarms for all Monitored Points
Data Logger
Email & Text Notifications
Smartphone App
Tablet and Computer View

# Available Modules (not included in V-MCP)

# V - PMM | Power Monitoring Module

Main Service Voltage Load Generator Status Generator Fuel Level Automatic Transfer Switch Status Panel Load Circuit Load

# V - FAM | Fire Alarm Module

Fire Alarm Status Security System Status

## **V-TMM | Temperature Monitoring Module**

Temp Probes Air Pressure Humidity Boiler Temp VFD Fan Status