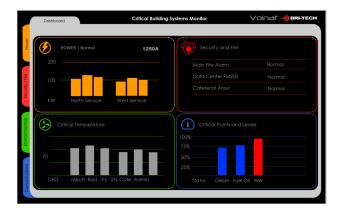

### **Dashboard**

Real Time System Status
Limit Alarms for all Monitored Points
Data Logger
Email & Text Notifications
Smartphone App
Tablet and Computer View